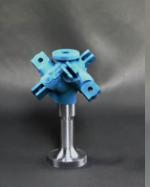

### H3Pro6

6 Cameras, FOV: 360 by 180 GoPro Hero3 White, Silver, Black 1 Piece Flexible Nylon, 397 Grams 1.5 lbs or 700 Grams w/Cameras Universal Solutions and UAV's

## H3Pro6N

6 Cameras, FOV: 360 by 120 GoPro Hero3 White, Silver, Black 1 Piece Flexible Nylon, 397 Grams 1.5 lbs or 700 Grams w/Cameras Great for Helmet Mounts and UAV's