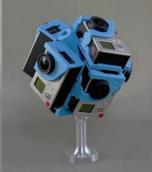

#### H3Pro7

7 Cameras, FOV: 360 by 180 GoPro Hero3 White, Silver, Black 1 Piece Flexible Nylon, 435 Grams 1.7 lbs or 780 Grams w/Cameras Great for Concerts and Close ups