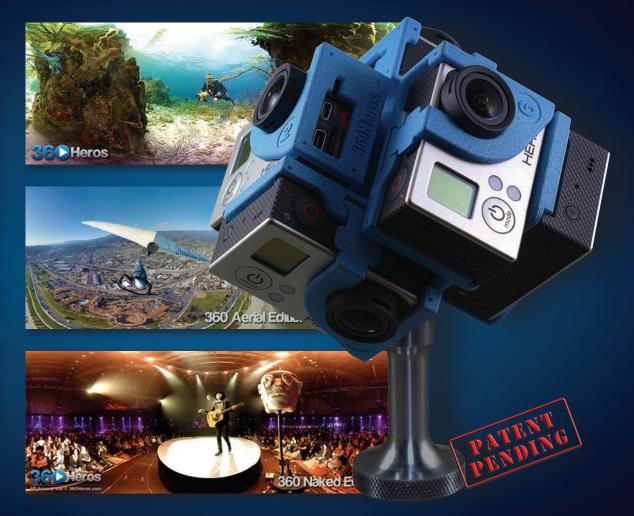

#### H3Pro7

7 Cameras, FOV: 360 by 180 GoPro Hero3 White, Silver, Black 1 Piece Flexible Nylon, 435 Grams 1.7 lbs or 780 Grams w/Cameras Great for Concerts and Close ups