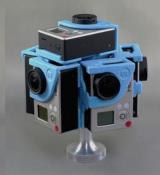

## H3Scuba6

6 Cameras, FOV: 360 by 180 GoPro Hero3 Cameras Snap on Domes to H3 housing 2.0 lbs or 907 Grams w/Cameras Full Underwater to 120 ft Depth