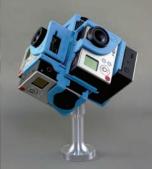

### H3Pro6

6 Cameras, FOV: 360 by 180 GoPro Hero3 White, Silver, Black 1 Piece Flexible Nylon, 397 Grams 1.5 lbs or 700 Grams w/Cameras Universal Solutions and UAV's