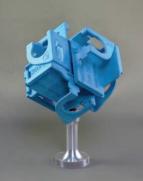

### H3Pro6

6 Cameras, FOV: 360 by 180 GoPro Hero3 White, Silver, Black 1 Piece Flexible Nylon, 397 Grams 1.5 lbs or 700 Grams w/Cameras Universal Solutions and UAV's