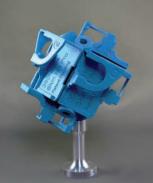

### H3Pro6

6 Cameras, FOV: 360 by 180 GoPro Hero3 White, Silver, Black 1 Piece Flexible Nylon, 397 Grams 1.5 lbs or 700 Grams w/Cameras Universal Solutions and UAV's