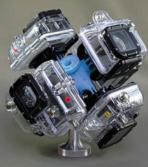

# 360H6

6 Cameras, FOV: 360 by 180 GoPro Hero2 or Hero3 Cameras 1 Piece, Nylon, 226 Grams 1.9 lbs or 862 Grams w/Cameras All Weather Solutions