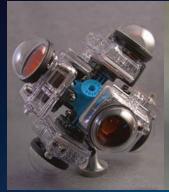

## H3Scuba6

6 Cameras, FOV: 360 by 180 GoPro Hero3 Cameras Snap on Domes to H3 housing 2.0 lbs or 907 Grams w/Cameras Full Underwater to 120 ft Depth