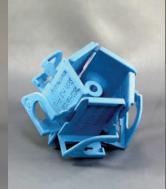

### H3Pro6

6 Cameras, FOV: 360 by 180 GoPro Hero3 White, Silver, Black 1 Piece Flexible Nylon, 397 Grams 1.5 lbs or 700 Grams w/Cameras Universal Solutions and UAV's